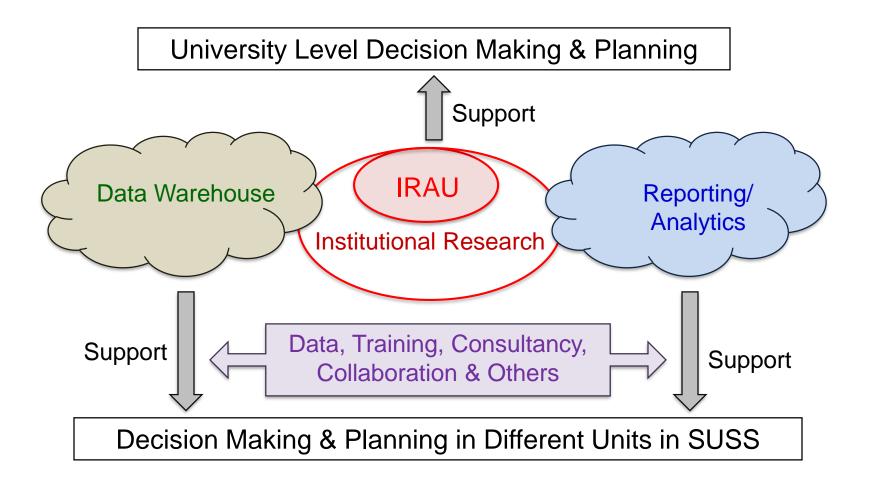

Singapore University of Social Sciences

# **ICDE** 2017 Leadership Summit

Institutional Analytics in SUSS:

Objectives, Methodology, Progress & Challenges

#### **Discussion Items**

**Objectives of Institutional Analytics in SUSS** 

Methodology: Structure, Data, Competencies & Projects

**Progress to Date** 

**Challenges and Future Directions** 

### **Objectives**

The Institutional Research & Analytics Unit (IRAU) was set up in August 2016 to:

- a) build up the University's analytics capability;
- b) undertake/facilitate analytics projects;
- c) develop a platform to facilitate information sharing and decision making; and
- d) digitally "warehouse" critical data.



## Methodology



### **Objectives and Methodology Alignment**



#### **Progress**



### Progress – LA Framework & HR Strategic Plan



### **Challenges and Future Directions**



Singapore University of Social Sciences

Thank you

**Q** & A