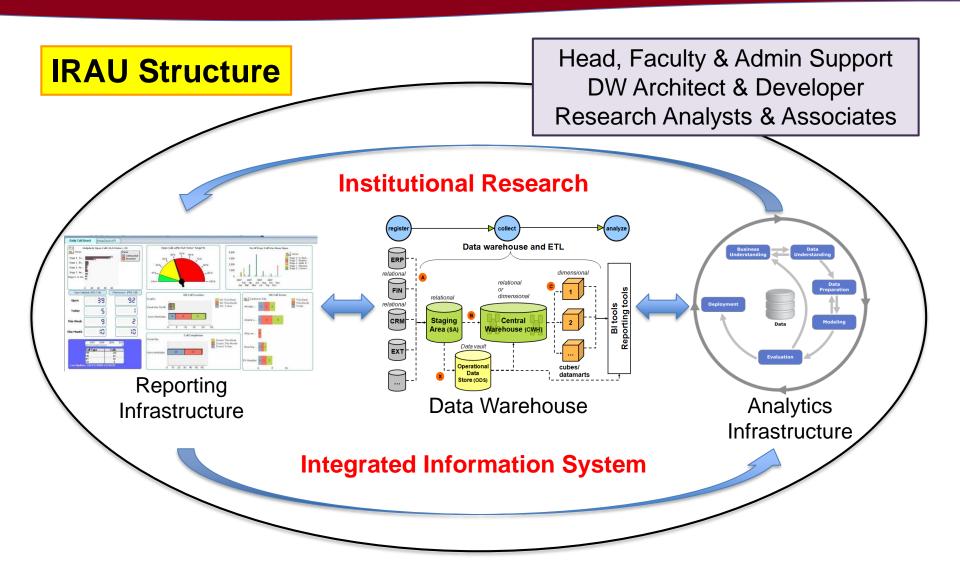

Singapore University of Social Sciences

# **ICDE** 2017 Leadership Summit

Institutional Analytics in SUSS:

Objectives, Methodology, Progress & Challenges

#### **Discussion Items**

**Objectives of Institutional Analytics in SUSS** 

Methodology: Structure, Data, Competencies & Projects

**Progress to Date** 

**Challenges and Future Directions** 

### **Objectives**

The Institutional Research & Analytics Unit (IRAU) was set up in August 2016 to:

- a) build up the University's analytics capability;
- b) undertake/facilitate analytics projects;
- c) develop a platform to facilitate information sharing and decision making; and
- d) digitally "warehouse" critical data.



## Methodology



### **Objectives and Methodology Alignment**



#### **Progress**



### Progress – LA Framework & HR Strategic Plan



### **Challenges and Future Directions**



Singapore University of Social Sciences

Thank you

**Q** & A