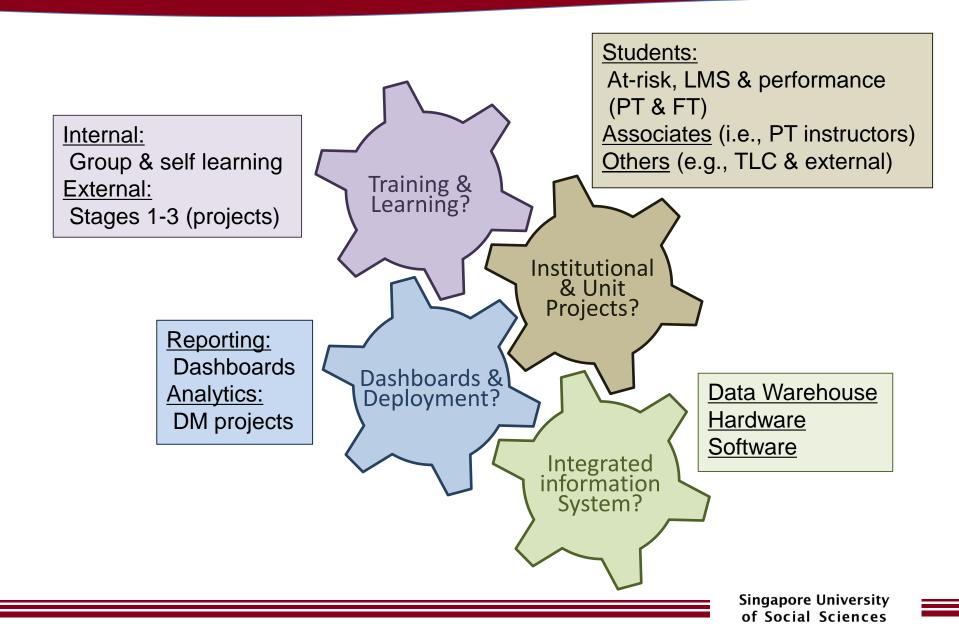

Singapore University of Social Sciences

# **ICDE** 2017 Leadership Summit

Institutional Analytics in SUSS:

Objectives, Methodology, Progress & Challenges

#### **Discussion Items**

**Objectives of Institutional Analytics in SUSS** 

Methodology: Structure, Data, Competencies & Projects

**Progress to Date** 

**Challenges and Future Directions** 

### **Objectives**

The Institutional Research & Analytics Unit (IRAU) was set up in August 2016 to:

- a) build up the University's analytics capability;
- b) undertake/facilitate analytics projects;
- c) develop a platform to facilitate information sharing and decision making; and
- d) digitally "warehouse" critical data.



## Methodology



### **Objectives and Methodology Alignment**



#### **Progress**



### Progress – LA Framework & HR Strategic Plan



### **Challenges and Future Directions**



Singapore University of Social Sciences

Thank you

**Q** & A