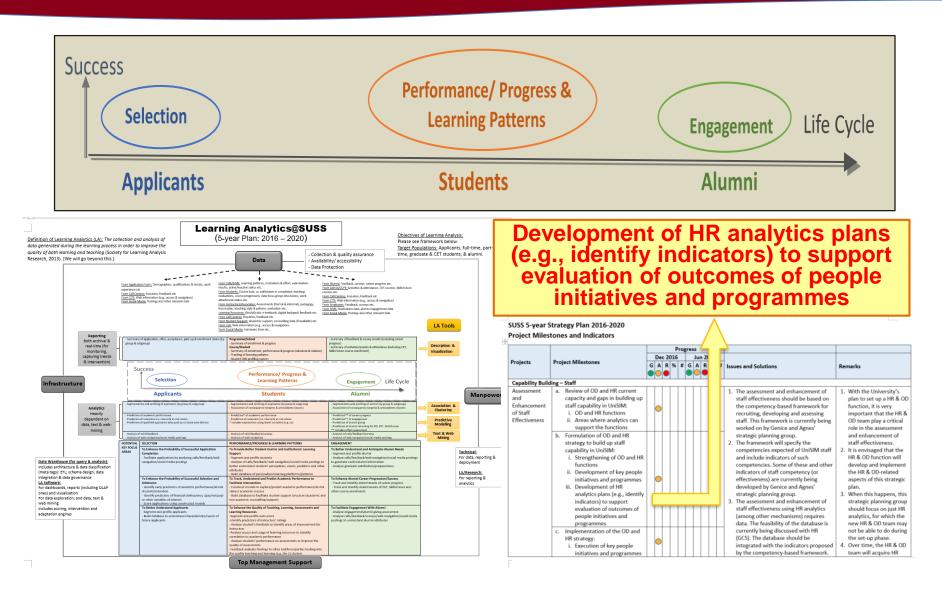

y of Social Sciences

# **ICDE** 2017 Leadership Summit

Institutional Analytics in SUSS:

Objectives, Methodology, Progress & Challenges

#### **Discussion Items**

**Objectives of Institutional Analytics in SUSS** 

Methodology: Structure, Data, Competencies & Projects

**Progress to Date** 

**Challenges and Future Directions** 

### **Objectives**

The Institutional Research & Analytics Unit (IRAU) was set up in August 2016 to:

- a) build up the University's analytics capability;
- b) undertake/facilitate analytics projects;
- c) develop a platform to facilitate information sharing and decision making; and
- d) digitally "warehouse" critical data.



## Methodology



### **Objectives and Methodology Alignment**



#### **Progress**



### Progress – LA Framework & HR Strategic Plan



### **Challenges and Future Directions**



Singapore University of Social Sciences

Thank you

**Q** & A